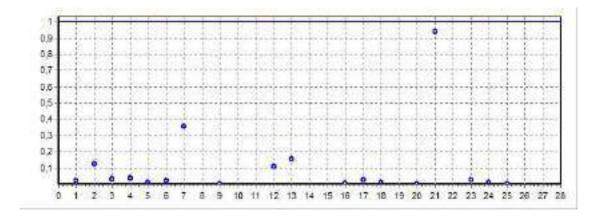

#### Outliers do modelo de regressão:

| Quantidade de outliers: | 0     |
|-------------------------|-------|
| % de outliers:          | 0,00% |

### Distância de Cook

fls. 861

Projetos - Execução de obras - Avaliações - Topografia Combate à Incêndio - Perícias Judiciais - Financiamentos