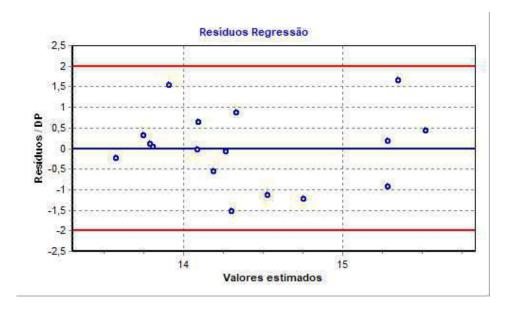

#### Normalidade dos resíduos:

| Distribuição dos resíduos                                | Curva Normal | Modelo |
|----------------------------------------------------------|--------------|--------|
| Resíduos situados entre -1 $\sigma$ e + 1 $\sigma$       | 68%          | 72%    |
| Resíduos situados entre -1,64 $\sigma$ e + 1,64 $\sigma$ | 90%          | 94%    |
| Resíduos situados entre -1,96 $\sigma$ e + 1,96 $\sigma$ | 95%          | 100%   |

#### Gráfico de resíduos - Regressão Linear