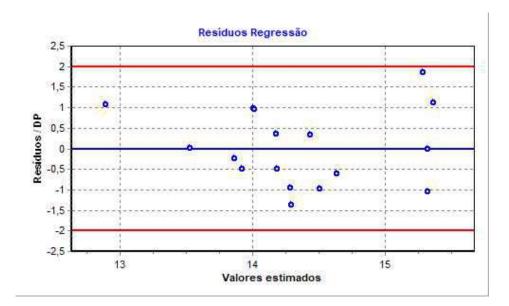

#### Normalidade dos resíduos:

| Distribuição dos resíduos                                | Curva Normal | Modelo |
|----------------------------------------------------------|--------------|--------|
| Resíduos situados entre -1 $\sigma$ e + 1 $\sigma$       | 68%          | 72%    |
| Resíduos situados entre -1,64 $\sigma$ e + 1,64 $\sigma$ | 90%          | 94%    |
| Resíduos situados entre -1,96 $\sigma$ e + 1,96 $\sigma$ | 95%          | 100%   |

#### Gráfico de resíduos - Regressão Linear