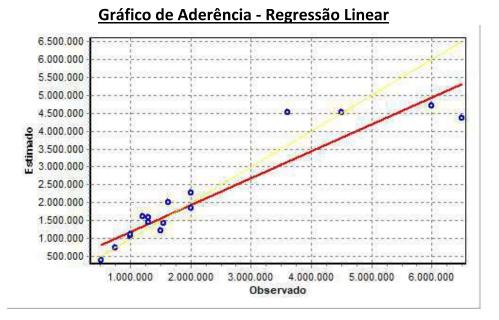

#### **Relatório Estatístico - Regressão Linear**

#### Equação de regressão:

In (Valor total) = +10,30118683 +0,5242271272 \* In (Area total) +0,9614635647 \* In (Relevo) +0,6414789768 \* Vocação

#### Função estimativa (moda):

Valor total = +28421,8968 \* e^( +0,5242271272 \* ln (Area total) \* e^( +0,9614635647 \* ln (Relevo) \* e^( +0,6414789768 \* Vocação)

#### Função estimativa (mediana):

Valor total = +29767,92731 \* e^( +0,5242271272 \* ln (Area total) \* e^( +0,9614635647 \* ln (Relevo) \* e^( +0,6414789768 \* Vocação)

#### Função estimativa (média):

Valor total = +30464,66211 \* e^( +0,5242271272 \* ln (Area total) \* e^( +0,9614635647 \* ln (Relevo) \* e^( +0,6414789768 \* Vocação)