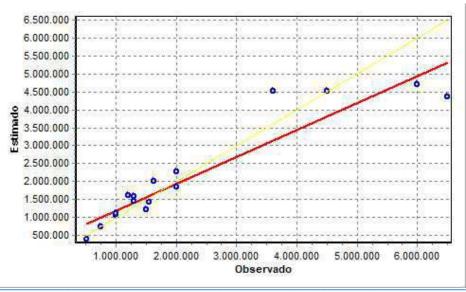

#### **Relatório Estatístico - Regressão Linear**

#### **Estatísticas:**

| Estatísticas do modelo       | Valor                 |
|------------------------------|-----------------------|
| Coeficiente de correlação:   | 0,9600270 / 0,9249569 |
| Coeficiente de determinação: | 0,9216518             |
| Fisher - Snedecor:           | 54,90                 |
| Significância do modelo (%): | 0,01                  |

#### Equação de regressão:

In (Valor total) = +10,30118683 +0,5242271272 \* In (Area total) +0,9614635647 \* In (Relevo) +0,6414789768 \* Vocação