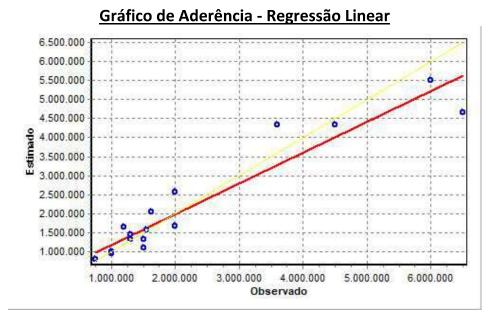

#### **Relatório Estatístico - Regressão Linear**

#### **Estatísticas:**

| Estatísticas do modelo       | Valor                 |
|------------------------------|-----------------------|
| Coeficiente de correlação:   | 0,9600270 / 0,9249569 |
| Coeficiente de determinação: | 0,9216518             |
| Fisher - Snedecor:           | 54,90                 |
| Significância do modelo (%): | 0,01                  |

#### Normalidade dos resíduos:

| Distribuição dos resíduos                                | Curva Normal | Modelo |
|----------------------------------------------------------|--------------|--------|
| Resíduos situados entre -1 $\sigma$ e + 1 $\sigma$       | 68%          | 72%    |
| Resíduos situados entre -1,64 $\sigma$ e + 1,64 $\sigma$ | 90%          | 94%    |
| Resíduos situados entre -1,96 $\sigma$ e + 1,96 $\sigma$ | 95%          | 100%   |