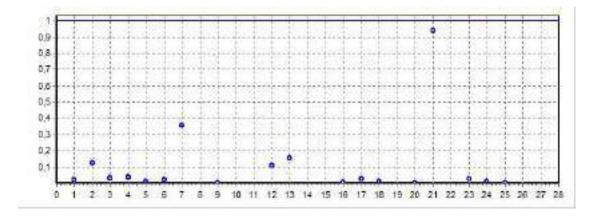

### Distância de Cook

fls. 861

Projetos - Execução de obras - Avaliações - Topografia Combate à Incêndio - Perícias Judiciais - Financiamentos

#### Outliers do modelo de regressão:

| Quantidade de outliers: | 0     |
|-------------------------|-------|
| % de outliers:          | 0,00% |