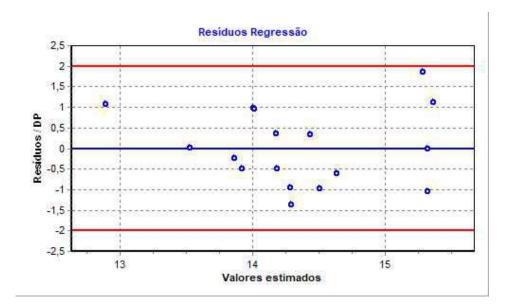

#### Gráfico de resíduos - Regressão Linear

#### Normalidade dos resíduos:

| Distribuição dos resíduos                                | Curva Normal | Modelo |
|----------------------------------------------------------|--------------|--------|
| Resíduos situados entre -1 $\sigma$ e + 1 $\sigma$       | 68%          | 72%    |
| Resíduos situados entre -1,64 $\sigma$ e + 1,64 $\sigma$ | 90%          | 94%    |
| Resíduos situados entre -1,96 $\sigma$ e + 1,96 $\sigma$ | 95%          | 100%   |