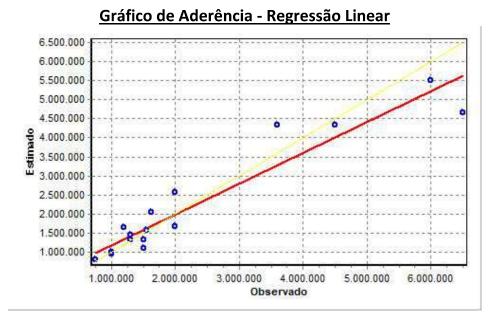

#### **Relatório Estatístico - Regressão Linear**

#### **Estatísticas:**

| Estatísticas do modelo       | Valor                 |
|------------------------------|-----------------------|
| Coeficiente de correlação:   | 0,9600270 / 0,9249569 |
| Coeficiente de determinação: | 0,9216518             |
| Fisher - Snedecor:           | 54,90                 |
| Significância do modelo (%): | 0,01                  |

#### Equação de regressão:

In (Valor total) = +10,30118683 +0,5242271272 \* In (Area total) +0,9614635647 \* In (Relevo) +0,6414789768 \* Vocação

#### Amplitude do intervalo: 42,89% Precisão II