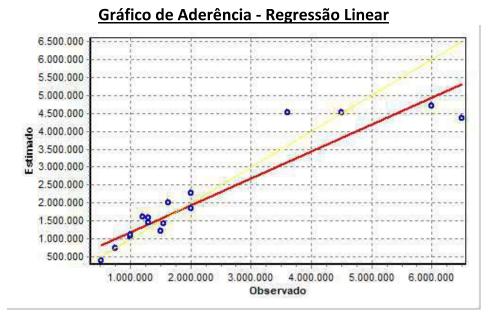

#### **Relatório Estatístico - Regressão Linear**

#### **Estatísticas:**

| Estatísticas do modelo       | Valor                 |
|------------------------------|-----------------------|
| Coeficiente de correlação:   | 0,9600270 / 0,9249569 |
| Coeficiente de determinação: | 0,9216518             |
| Fisher - Snedecor:           | 54,90                 |
| Significância do modelo (%): | 0,01                  |

#### Equação de regressão:

In (Valor total) = +10,30118683 +0,5242271272 \* In (Area total) +0,9614635647 \* In (Relevo) +0,6414789768 \* Vocação