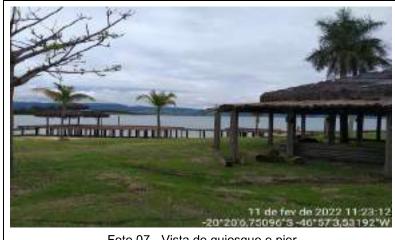

Possui arruamento delimitado, rede de energia subterrânea, rede de água pluvial, 03 poços artesianos, reservatório de água em concreto armado, paisagismo, quiosques, pier's e cerca de 2.000 metros banhada pelo U.H.M.M.M.

#### 2.7.4 - Recursos Hídricos

A gleba onde se localizam as Matrículas das chácaras está banhada pela Represa da U.M.M.M.