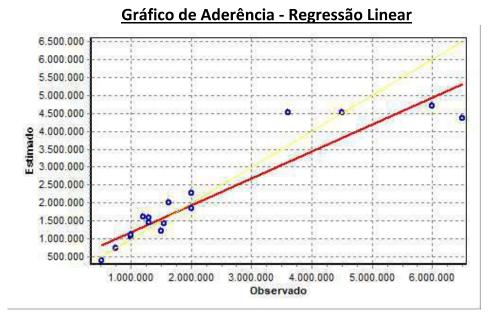

#### **Relatório Estatístico - Regressão Linear**

#### **Estatísticas:**

| Estatísticas do modelo       | Valor                 |
|------------------------------|-----------------------|
| Coeficiente de correlação:   | 0,9600270 / 0,9249569 |
| Coeficiente de determinação: | 0,9216518             |
| Fisher - Snedecor:           | 54,90                 |
| Significância do modelo (%): | 0,01                  |

#### Equação de regressão:

In (Valor total) = +10,30118683 +0,5242271272 \* In (Area total) +0,9614635647 \* In (Relevo) +0,6414789768 \* Vocação