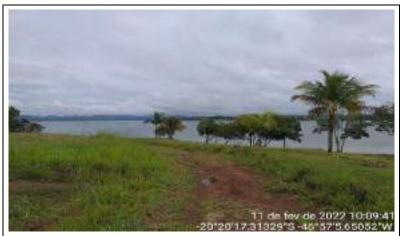

#### 2.7.4 - Recursos Hídricos

A gleba onde se localizam as Matrículas das chácaras está banhada pela Represa da U.M.M.M.