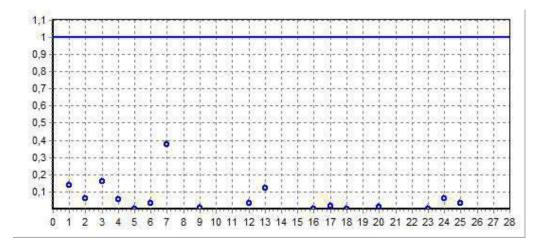

#### Outliers do modelo de regressão:

| Quantidade de outliers: | 0     |
|-------------------------|-------|
| % de outliers:          | 0,00% |

### Distância de Cook

fls. 861

Projetos - Execução de obras - Avaliações - Topografia Combate à Incêndio - Perícias Judiciais - Financiamentos