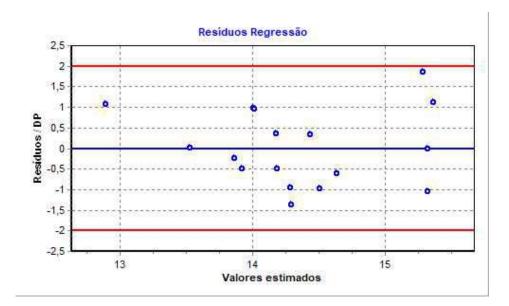

#### Gráfico de resíduos - Regressão Linear

#### Outliers do modelo de regressão:

| Quantidade de outliers: | 0     |
|-------------------------|-------|
| % de outliers:          | 0,00% |