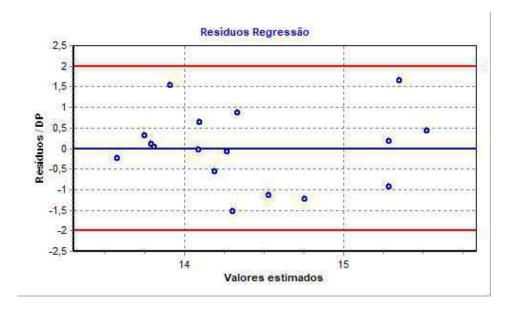

#### Gráfico de resíduos - Regressão Linear

#### Normalidade dos resíduos:

| Distribuição dos resíduos                                | Curva Normal | Modelo |
|----------------------------------------------------------|--------------|--------|
| Resíduos situados entre -1 $\sigma$ e + 1 $\sigma$       | 68%          | 72%    |
| Resíduos situados entre -1,64 $\sigma$ e + 1,64 $\sigma$ | 90%          | 94%    |
| Resíduos situados entre -1,96 $\sigma$ e + 1,96 $\sigma$ | 95%          | 100%   |