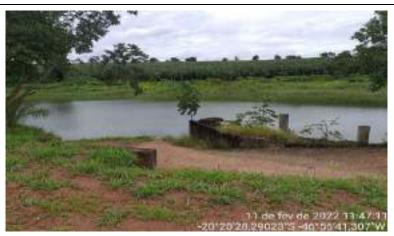

Possui arruamento delimitado, rede de energia subterrânea, rede de água pluvial, 03 poços artesianos, reservatório de água em concreto armado, paisagismo, quiosques, pier's e cerca de 2.000 metros banhada pelo U.H.M.M.M.