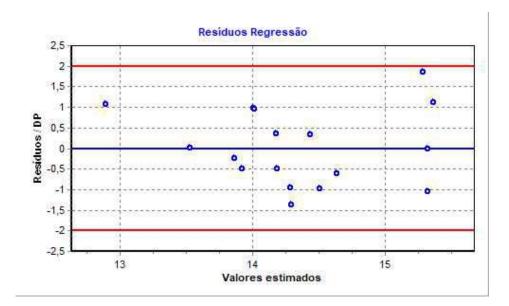

#### Normalidade dos resíduos:

| Distribuição dos resíduos                                | Curva Normal | Modelo |
|----------------------------------------------------------|--------------|--------|
| Resíduos situados entre -1 $\sigma$ e + 1 $\sigma$       | 68%          | 72%    |
| Resíduos situados entre -1,64 $\sigma$ e + 1,64 $\sigma$ | 90%          | 94%    |
| Resíduos situados entre -1,96 $\sigma$ e + 1,96 $\sigma$ | 95%          | 100%   |

#### Outliers do modelo de regressão:

| Quantidade de outliers: | 0     |
|-------------------------|-------|
| % de outliers:          | 0,00% |

#### Gráfico de resíduos - Regressão Linear