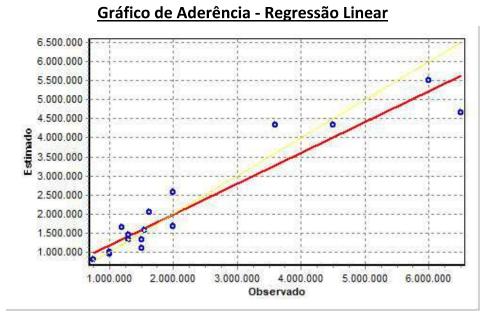

#### **Relatório Estatístico - Regressão Linear**

#### **Estatísticas:**

| Estatísticas do modelo       | Valor                 |
|------------------------------|-----------------------|
| Coeficiente de correlação:   | 0,9600270 / 0,9249569 |
| Coeficiente de determinação: | 0,9216518             |
| Fisher - Snedecor:           | 54,90                 |
| Significância do modelo (%): | 0,01                  |

#### Equação de regressão:

In (Valor total) = +10,30118683 +0,5242271272 \* In (Area total) +0,9614635647 \* In (Relevo) +0,6414789768 \* Vocação

#### Amplitude do intervalo: 42,89% Precisão II