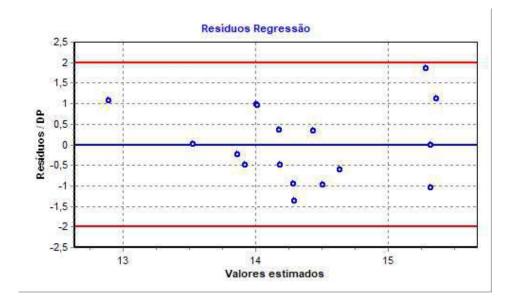

#### Gráfico de resíduos - Regressão Linear

#### Normalidade dos resíduos:

| Distribuição dos resíduos                                | Curva Normal | Modelo |
|----------------------------------------------------------|--------------|--------|
| Resíduos situados entre -1 $\sigma$ e + 1 $\sigma$       | 68%          | 72%    |
| Resíduos situados entre -1,64 $\sigma$ e + 1,64 $\sigma$ | 90%          | 94%    |
| Resíduos situados entre -1,96 $\sigma$ e + 1,96 $\sigma$ | 95%          | 100%   |

#### Outliers do modelo de regressão:

| Quantidade de outliers: | 0     |
|-------------------------|-------|
| % de outliers:          | 0,00% |