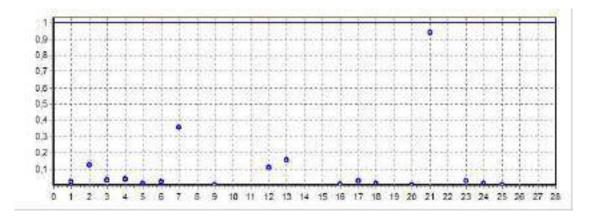

### Distância de Cook

fls. 861

Projetos - Execução de obras - Avaliações - Topografia Combate à Incêndio - Perícias Judiciais - Financiamentos

#### Outliers do modelo de regressão:

| Quantidade de outliers: | 0     |
|-------------------------|-------|
| % de outliers:          | 0,00% |