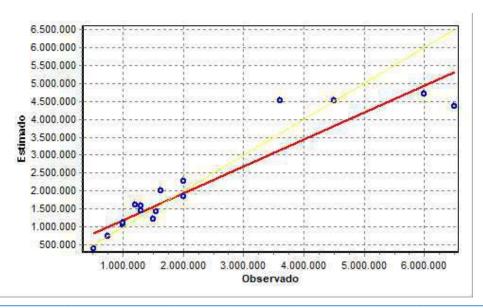

#### **Relatório Estatístico - Regressão Linear**

#### **Estatísticas:**

| Estatísticas do modelo       | Valor                 |
|------------------------------|-----------------------|
| Coeficiente de correlação:   | 0,9600270 / 0,9249569 |
| Coeficiente de determinação: | 0,9216518             |
| Fisher - Snedecor:           | 54,90                 |
| Significância do modelo (%): | 0,01                  |

#### Equação de regressão:

In (Valor total) = +10,30118683 +0,5242271272 \* In (Area total) +0,9614635647 \* In (Relevo) +0,6414789768 \* Vocação