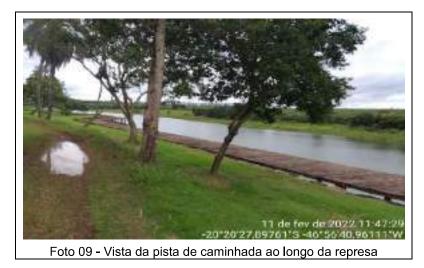

Possui arruamento delimitado, rede de energia subterrânea, rede de água pluvial, 03 poços artesianos, reservatório de água em concreto armado, paisagismo, quiosques, pier's e cerca de 2.000 metros banhada pelo U.H.M.M.M.