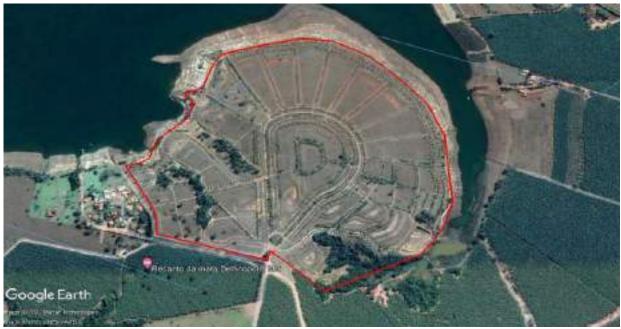

#### 1.4 - DESCRIÇÃO SUMÁRIA DO BEM

Trata-se de uma gleba de terras localizada no município de Delfinópolis/MG, com acesso por estrada de terra batida, cerca de aproximadamente 16 km da sede municipal, composta por lotes de características urbanas/chácaras.

Possui arruamento delimitado, rede de energia subterrânea, rede de água pluvial, 03 poços artesianos, reservatório de água em concreto armado, paisagismo, quiosques, pier's e cerca de 2.000 metros banhada pelo U.H.M.M.M.

Panorâmica do perímetro – local dos imóveis avaliando

PETROS ENGENHARIA E CONSULTORIA Ltda. Rua Cel. Saturnino Pereira, nº 248 - centro - Cássia/MG. CEP: 37.980-000 e-mail: <u>petrosenge@gmail.com</u> Tel.: (35) 35414502