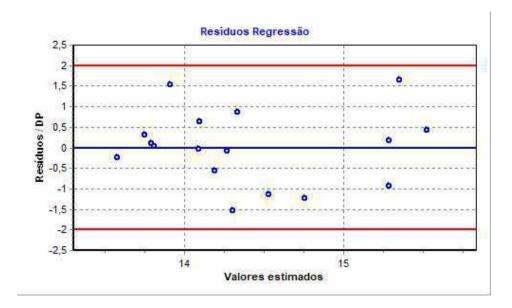

#### Gráfico de resíduos - Regressão Linear

#### Normalidade dos resíduos:

| Distribuição dos resíduos                                | Curva Normal | Modelo |
|----------------------------------------------------------|--------------|--------|
| Resíduos situados entre -1 $\sigma$ e + 1 $\sigma$       | 68%          | 72%    |
| Resíduos situados entre -1,64 $\sigma$ e + 1,64 $\sigma$ | 90%          | 94%    |
| Resíduos situados entre -1,96 $\sigma$ e + 1,96 $\sigma$ | 95%          | 100%   |

#### Outliers do modelo de regressão:

| Quantidade de outliers: | 0     |
|-------------------------|-------|
| % de outliers:          | 0,00% |